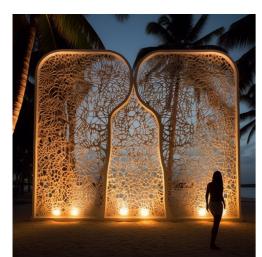

#### Meska

Meska, an artist from Hungary, is celebrated for her distinctive approach to art, which combines elements of traditional Hungarian craftsmanship with modern, expressive styles. Known for her dedication to preserving cultural heritage, Meska often incorporates motifs inspired by Hungarian folklore, blending vibrant colors, intricate patterns, and symbolism drawn from the country's rich artistic history. Her works span various mediums, including painting, textile design, and ceramics, reflecting her versatile talent and commitment to creativity.

#### Indoor