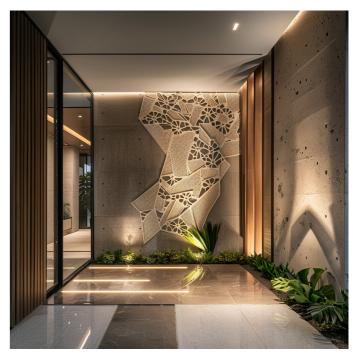

#### Meska

Meska, an artist from Hungary, is celebrated for her distinctive approach to art, which combines elements of traditional Hungarian craftsmanship with modern, expressive styles. Known for her dedication to preserving cultural heritage, Meska often incorporates motifs inspired by Hungarian folklore, blending vibrant colors, intricate patterns, and symbolism drawn from the country's rich artistic history. Her works span various mediums, including painting, textile design, and ceramics, reflecting her versatile talent and commitment to creativity.