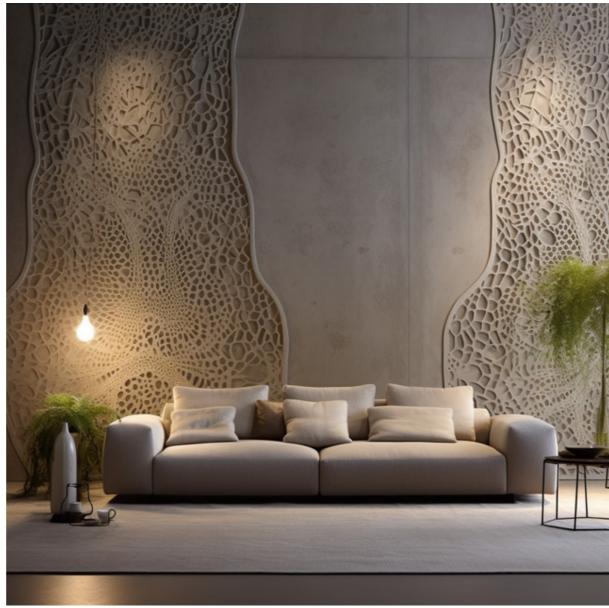

#### Meska

Meska, an artist from Hungary, is celebrated for her distinctive approach to art, which combines elements of traditional Hungarian craftsmanship with modern, expressive styles. Known for her dedication to preserving cultural heritage, Meska often incorporates motifs inspired by Hungarian folklore, blending vibrant colors, intricate patterns, and symbolism drawn from the country's rich artistic history. Her works span various mediums, including painting, textile design, and ceramics, reflecting her versatile talent and commitment to creativity.

#### Indoor