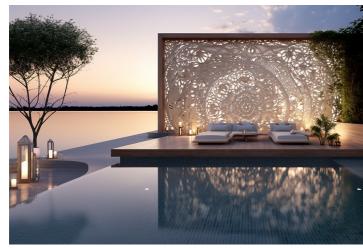

#### Meska

Meska, an artist from Hungary, is celebrated for her distinctive approach to art, which combines elements of traditional Hungarian craftsmanship with modern, expressive styles. Known for her dedication to preserving cultural heritage, Meska often incorporates motifs inspired by Hungarian folklore, blending vibrant colors, intricate patterns, and symbolism drawn from the country's rich artistic history. Her works span various mediums, including painting, textile design, and ceramics, reflecting her versatile talent and commitment to creativity.

Outdoor