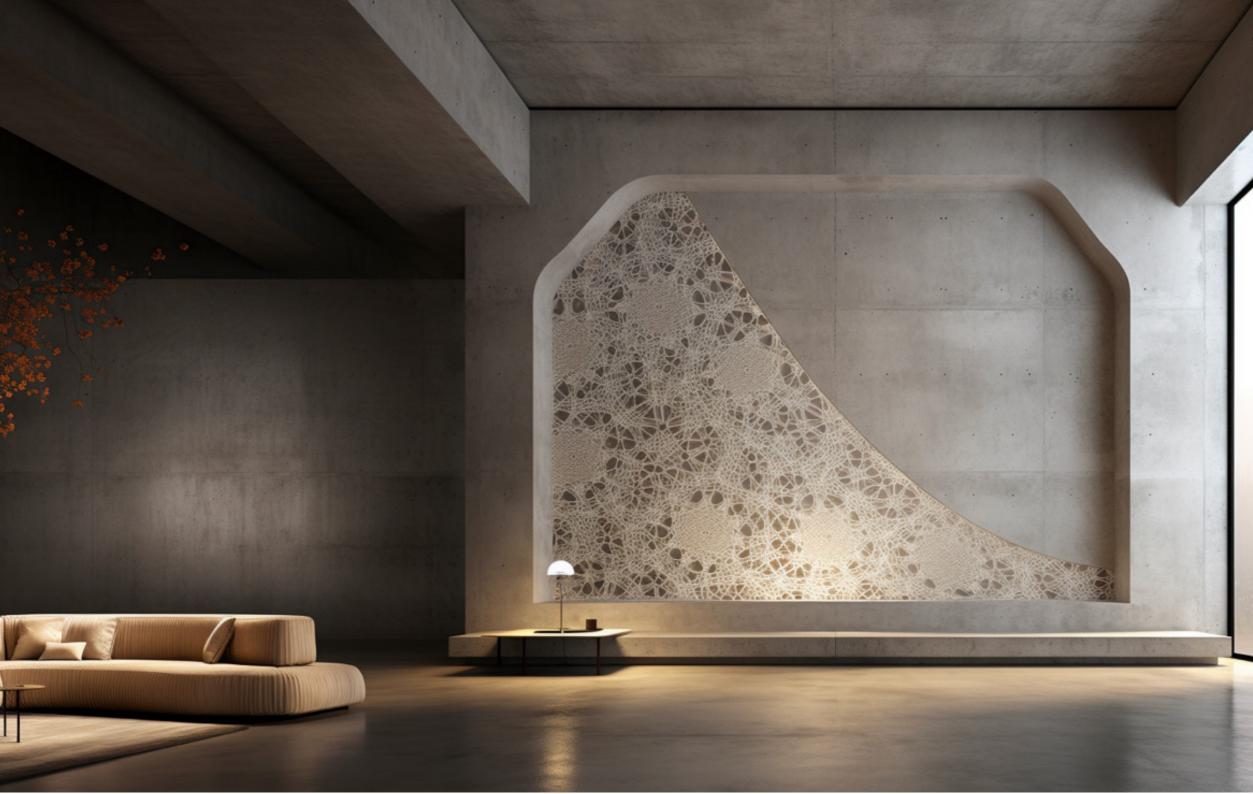

#### Meska

Meska, an artist from Hungary, is celebrated for her distinctive approach to art, which combines elements of traditional Hungarian craftsmanship with modern, expressive styles. Known for her dedication to preserving cultural heritage, Meska often incorporates motifs inspired by Hungarian folklore, blending vibrant colors, intricate patterns, and symbolism drawn from the country's rich artistic history. Her works span various mediums, including painting, textile design, and ceramics, reflecting her versatile talent and commitment to creativity.