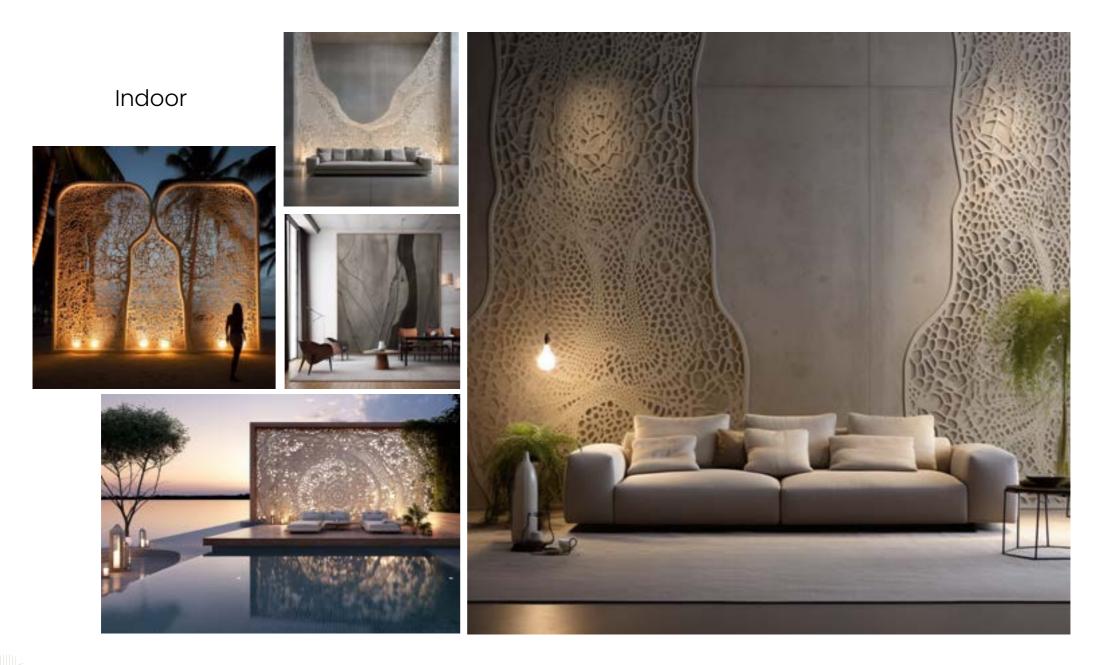

#### Meska

Meska, an artist from Hungary, is celebrated for her distinctive approach to art, which combines elements of traditional Hungarian craftsmanship with modern, expressive styles. Known for her dedication to preserving cultural heritage, Meska often incorporates motifs inspired by Hungarian folklore, blending vibrant colors, intricate patterns, and symbolism drawn from the country's rich artistic history. Her works span various mediums, including painting, textile design, and ceramics, reflecting her versatile talent and commitment to creativity.